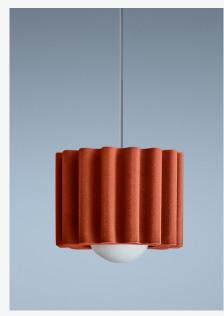

# Creating acoustically calm spaces

Acustico Lighting absorbs and diffuses up to 30% of sound, according to independent testing.

Our Opera Pendants are designed with curves that diffuse sound, while the surface itself has absorbent properties due to its softness and open cell structure.

Sound is absorbed by the surface, limiting the amount bouncing back into the space.

Undulating curves are designed to absorb and diffuse sound. The soft, velvety surface is uniquely textured, becoming a cosy addition to a space, whether a bustling cafe, office, or tranquil residence.

SMALL OPERA PENDANT Suspension Weight: < 1kg Input Voltage: 240v

Suspension Canopy Colour: Champagne Cord Colour: Light Grey

Dimmable: Yes

Globe Replacement: G125 LED Filament Bulb, 8W Globe Lifespan: 25,000 hours