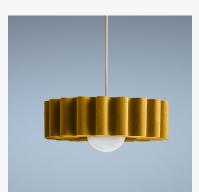

COLOURS:

BURNT ORANGE

VIBRANT PURPLE

ROUGE

MUSTARD

VIBRANT GREEN

LIGHT GREY

STEEL BLUE

OLIVE GREEN

Boasting a range of great colours and made from high quality, Global Green Tag certified materials.

BRUTALIS
1800mm
Suspension Weight: < 6kg
Input Voltage: 240v
Dimmable: Yes
Colour temperature:
3000k / 4000k
Luminous Flux: ?
CRI: >80