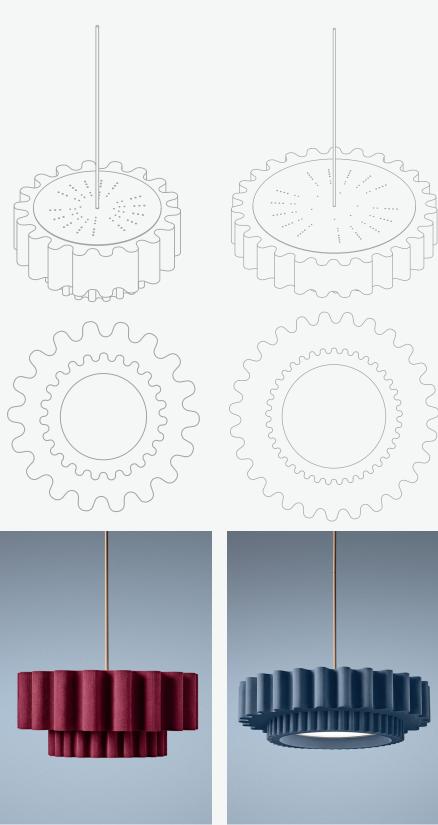

Flux: 4680lm CRI: >80

The Opera Chandelier's comfortable silhouette recalls sturdy art deco proportions, creating focus whether slung low over a table or reading nook or higher to create a central focus in a space.

600MM OPERA CHANDELIER
Suspension Weight: < 5kg
Input Voltage: 240v
Suspension Canopy Colour:
Champagne
Cord Colour: Light Grey
Dimmable: Yes
Colour temperature:
3000k / 4000k
Luminous Flux: 820lm
CRI: >80
Downloadable information

950MM OPERA CHANDELIER
Suspension Weight: < 10kg
Input Voltage: 240v
Suspension Canopy Colour:
Champagne
Cord Colour: Light Grey
Dimmable: Yes
Colour temperature:
3000k / 4000k
Luminous Flux: 4680lm
CRI: >80
Downloadable information