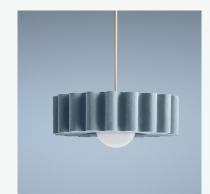

# Creating acoustically calm spaces

Acustico Lighting absorbs and diffuses up to 30% of sound, according to independent testing.

Our Opera Pendants are designed with curves that diffuse sound, while the surface itself has absorbent properties due to its softness and open cell structure.

Sound is absorbed by the surface, limiting the amount bouncing back into the space.

Undulating curves are designed to absorb and diffuse sound. The soft, velvety surface is uniquely textured, becoming a cosy addition to a space, whether a bustling cafe, office, or tranquil residence.