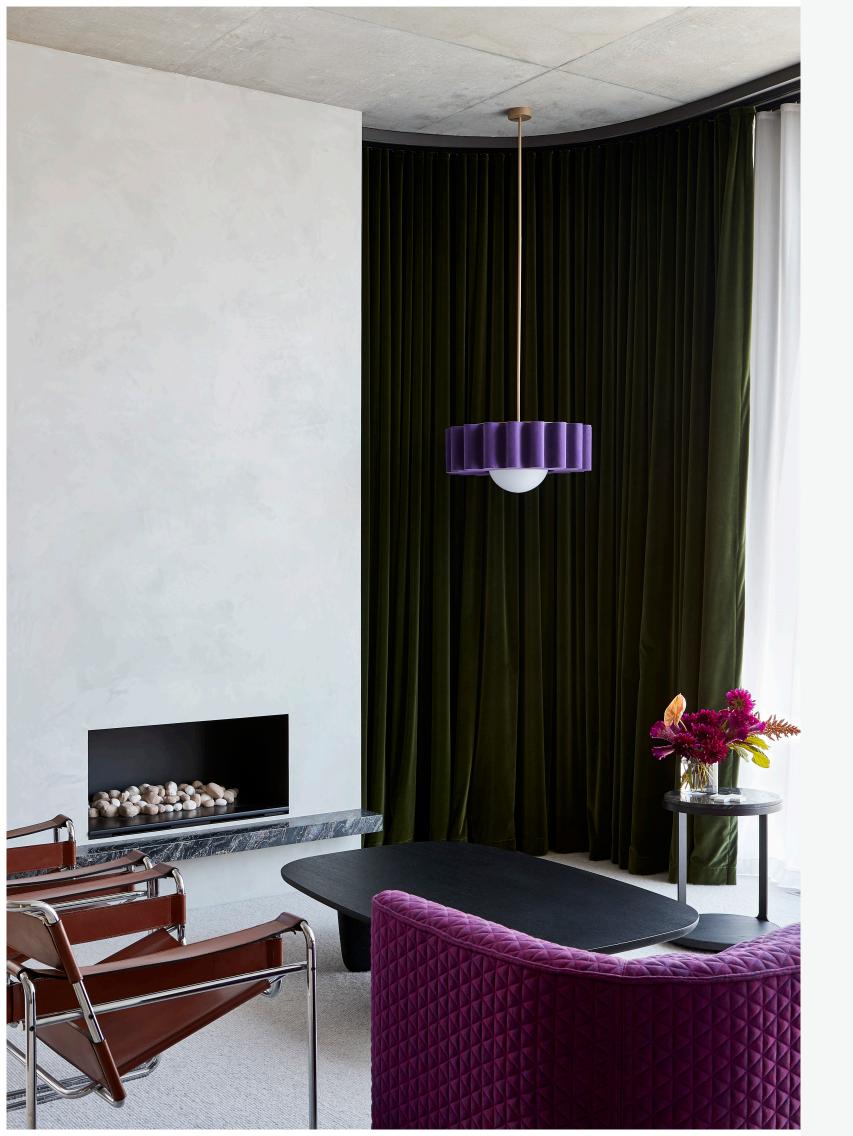

Flux: 4680lm CRI: >80

The Opera Chandelier's comfortable silhouette recalls sturdy art deco proportions, creating focus whether slung low over a table or reading nook or higher to create a central focus in a space.

600MM OPERA CHANDELIER
Suspension Weight: < 5kg
Input Voltage: 240v
Suspension Canopy Colour:
Champagne
Cord Colour: Light Grey
Dimmable: Yes
Colour temperature:
3000k / 4000k
Luminous Flux: 820lm
CRI: >80
Downloadable information

950MM OPERA CHANDELIER
Suspension Weight: < 10kg
Input Voltage: 240v
Suspension Canopy Colour:
Champagne
Cord Colour: Light Grey
Dimmable: Yes
Colour temperature:
3000k / 4000k
Luminous Flux: 4680lm
CRI: >80
Downloadable information