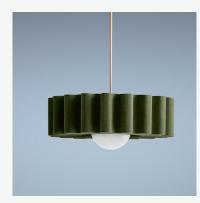

SMALL OPERA PENDANT Suspension Weight: < 1kg Input Voltage: 240v

Suspension Canopy Colour: Champagne Cord Colour: Light Grey

Dimmable: Yes

Globe Replacement: G125 LED Filament Bulb, 8W Globe Lifespan: 25,000 hours

Luminous Flux: 820lm

CRI: >90

Box dimensions: 310x310x310mm

600MM OPERA PENDANT (BULB) Suspension Weight: < 5kg Input Voltage: 240v Suspension Canopy Colour: Champagne

Cord Colour: Light Grey Dimmable: Yes

Downloadable information

600MM OPERA PENDANT

(LED)
Suspension Weight: < 5kg
Input Voltage: 240v
Suspension Canopy Colour:
Champagne
Cord Colour: Light Grey
Dimmable: Yes
Colour temperature:

3000k / 4000k Luminous Flux: 820lm

CRI: >80

Downloadable information

950MM OPERA PENDANT (LED ONLY)

Suspension Weight: < 10kg Input Voltage: 240v Suspension Canopy Colour: Champagne

Cord Colour: Light Grey
Dimmable: Yes
Colour temperature:
3000k / 4000k Luminous