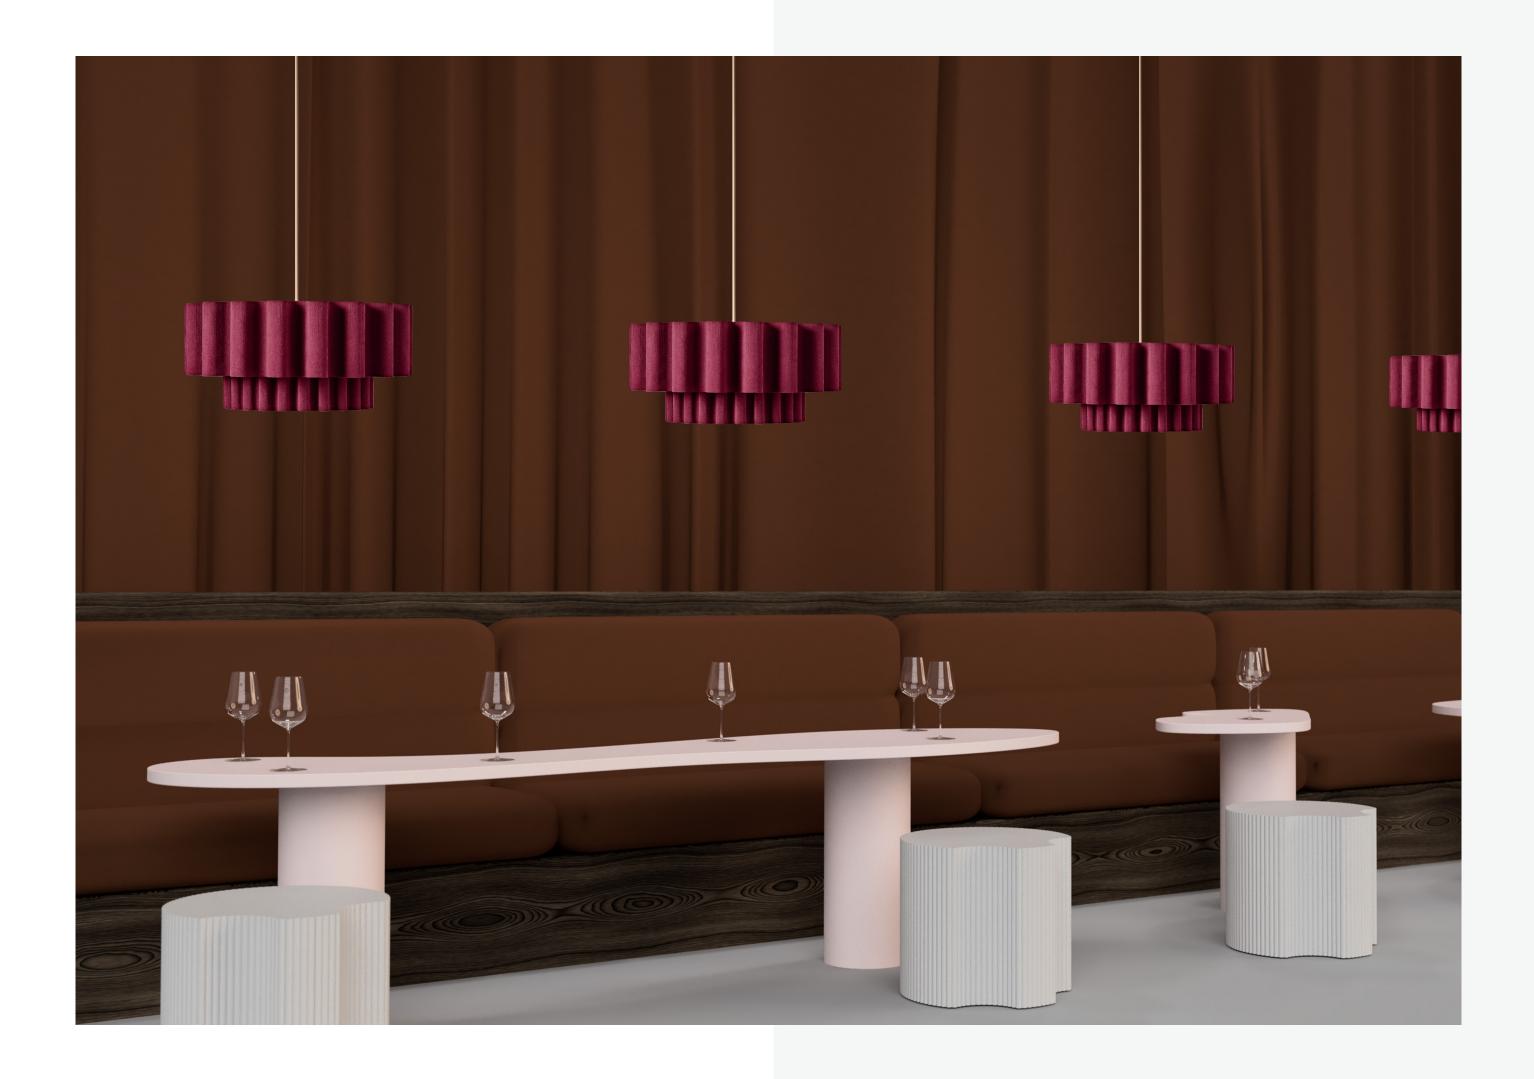

Flux: 4680lm CRI: >80

The Opera Chandelier's comfortable silhouette recalls sturdy art deco proportions, creating focus whether slung low over a table or reading nook or higher to create a central focus in a space.

600MM OPERA CHANDELIER
Suspension Weight: < 5kg
Input Voltage: 240v
Suspension Canopy Colour:
Champagne
Cord Colour: Light Grey
Dimmable: Yes
Colour temperature:
3000k / 4000k
Luminous Flux: 820lm
CRI: >80
Downloadable information

950MM OPERA CHANDELIER
Suspension Weight: < 10kg
Input Voltage: 240v
Suspension Canopy Colour:
Champagne
Cord Colour: Light Grey
Dimmable: Yes
Colour temperature:
3000k / 4000k
Luminous Flux: 4680lm
CRI: >80
Downloadable information