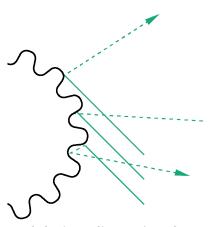

**Untreated hard surface** 

Sound bounces directly into the space, creating reverberation.

Undulating, dimensional surface

Sound is scattered by the uneven surface, diffusing into the space.

Sound absorbent surface