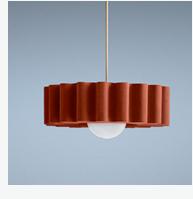

Flux: 4680lm CRI: >80

The Opera Chandelier's comfortable silhouette recalls sturdy art deco proportions, creating focus whether slung low over a table or reading nook or higher to create a central focus in a space.