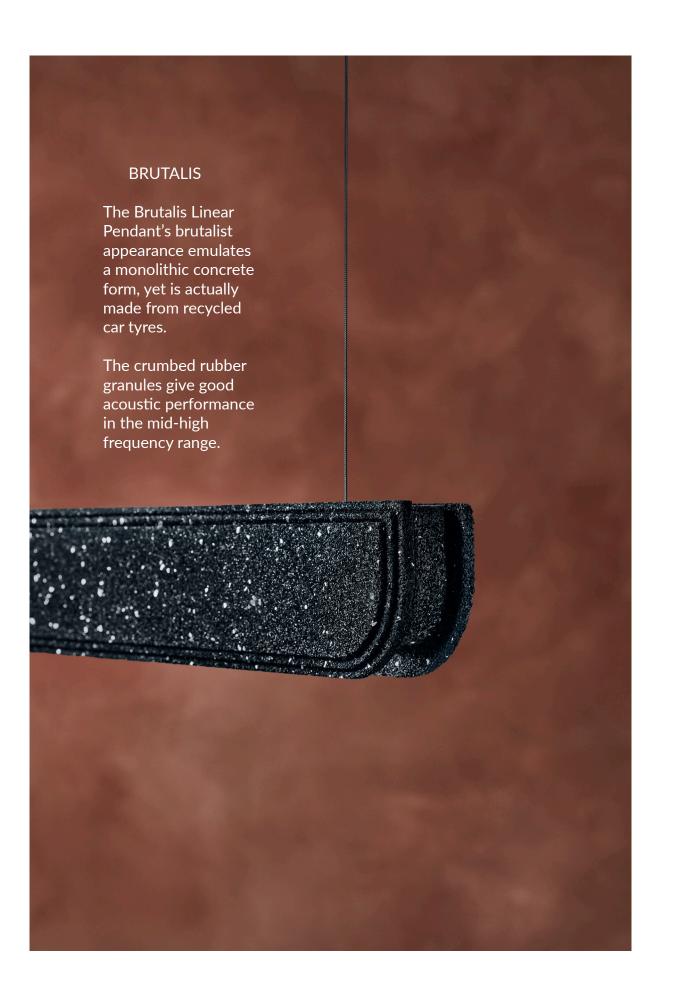

OLIVE GREEN

Boasting a range of great colours and made from high quality, Global Green Tag certified materials.

BRUTALIS
1800mm
Suspension Weight: < 6kg
Input Voltage: 240v
Dimmable: Yes
Colour temperature:
3000k / 4000k
Luminous Flux: ?
CRI: >80