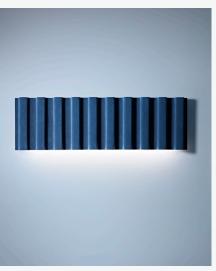

The Opera Wall Light attaches directly to the wall surface, allowing ambient light to fill the room while dampening sound from all sides.

OPERA WALL LIGHT
Suspension Weight: < 5kg
Input Voltage: 240v
Dimmable: Yes
Colour temperature:
3000k / 4000k
Luminous Flux:
2291lm /
2481lm
CRI: >80