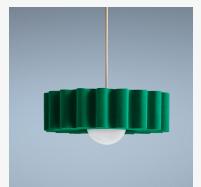

COLOURS:

BURNT ORANGE

VIBRANT PURPLE

ROUGE

MUSTARD

VIBRANT GREEN

LIGHT GREY

STEEL BLUE

OLIVE GREEN

Boasting a range of great colours and made from high quality, Global Green Tag certified materials.

BRUTALIS
1800mm
Suspension Weight: < 6kg
Input Voltage: 240v
Dimmable: Yes
Colour temperature:
3000k / 4000k
Luminous Flux: ?
CRI: >80