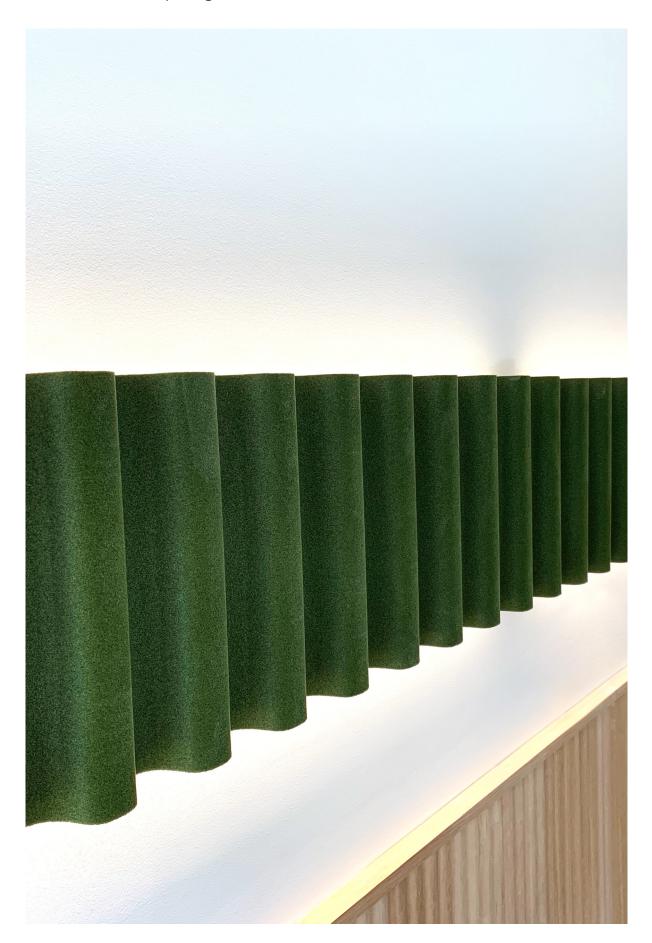

# Creating acoustically calm spaces

Acustico Lighting absorbs and diffuses up to 30% of sound, according to independent testing.

Our Opera Pendants are designed with curves that diffuse sound, while the surface itself has absorbent properties due to its softness and open cell structure.

**Untreated hard surface** 

Sound bounces directly into the space, creating reverberation.

Undulating, dimensional surface

Sound is scattered by the uneven surface, diffusing into the space.

Sound absorbent surface

Sound is absorbed by the surface, limiting the amount bouncing back into the space.

Undulating curves are designed to absorb and diffuse sound. The soft, velvety surface is uniquely textured, becoming a cosy addition to a space, whether a bustling cafe, office, or tranquil residence.