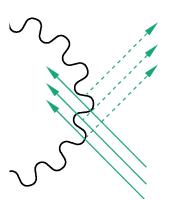

Sound is absorbed by the surface, limiting the amount bouncing back into the space.

Undulating curves are designed to absorb and diffuse sound. The soft, velvety surface is uniquely textured, becoming a cosy addition to a space, whether a bustling cafe, office, or tranquil residence.