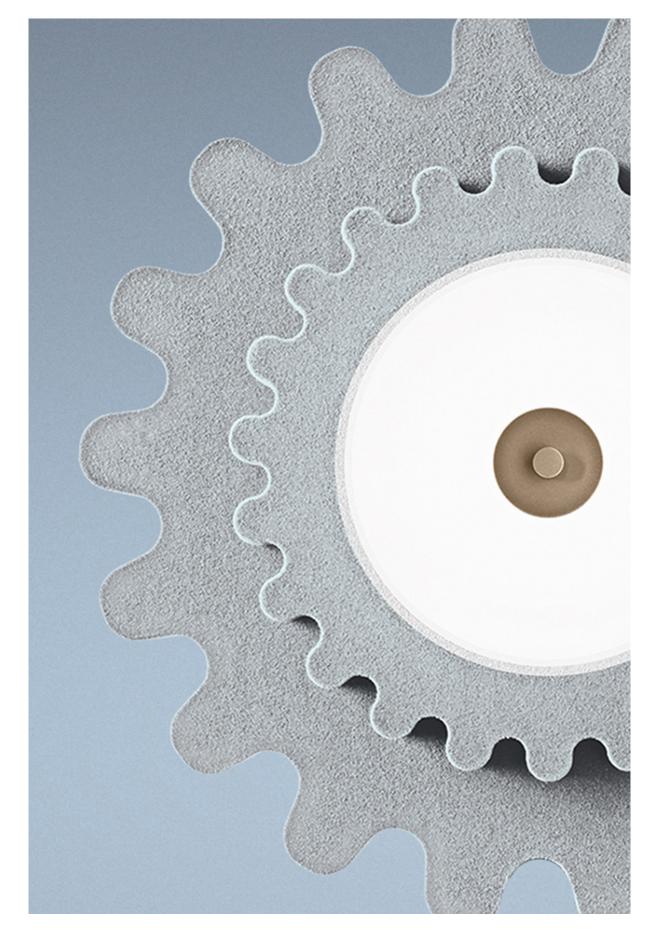

# Creating acoustically calm spaces

Acustico Lighting absorbs and diffuses up to 30% of sound, according to independent testing.

Our Opera Pendants are designed with curves that diffuse sound, while the surface itself has absorbent properties due to its softness and open cell structure.

**Untreated hard surface** 

Sound bounces directly into the space, creating reverberation.

Undulating, dimensional surface

Sound is scattered by the uneven surface, diffusing into the space.

Sound absorbent surface

Sound is absorbed by the surface, limiting the amount bouncing back into the space.

Undulating curves are designed to absorb and diffuse sound. The soft, velvety surface is uniquely textured, becoming a cosy addition to a space, whether a bustling cafe, office, or tranquil residence.