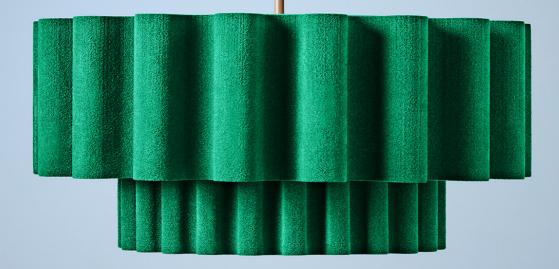

# Creating acoustically calm spaces

Acustico Lighting absorbs and diffuses up to 30% of sound, according to independent testing.

Our Opera Pendants are designed with curves that diffuse sound, while the surface itself has absorbent properties due to its softness and open cell structure.

Sound is absorbed by the surface, limiting the amount bouncing back into the space.

Undulating curves are designed to absorb and diffuse sound. The soft, velvety surface is uniquely textured, becoming a cosy addition to a space, whether a bustling cafe, office, or tranquil residence.

Flux: 4680lm CRI: >80

The Opera Chandelier's comfortable silhouette recalls sturdy art deco proportions, creating focus whether slung low over a table or reading nook or higher to create a central focus in a space.