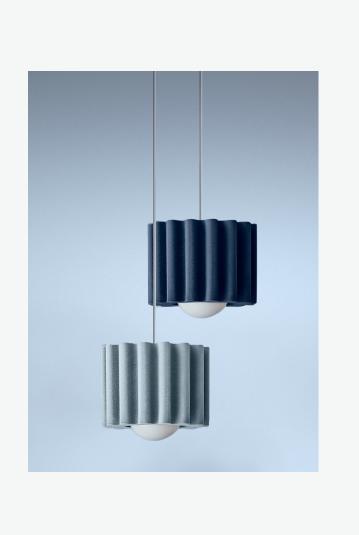

# Creating acoustically calm spaces

Acustico Lighting absorbs and diffuses up to 30% of sound, according to independent testing.

Our Opera Pendants are designed with curves that diffuse sound, while the surface itself has absorbent properties due to its softness and open cell structure.

Sound is absorbed by the surface, limiting the amount bouncing back into the space.

Undulating curves are designed to absorb and diffuse sound. The soft, velvety surface is uniquely textured, becoming a cosy addition to a space, whether a bustling cafe, office, or tranquil residence.