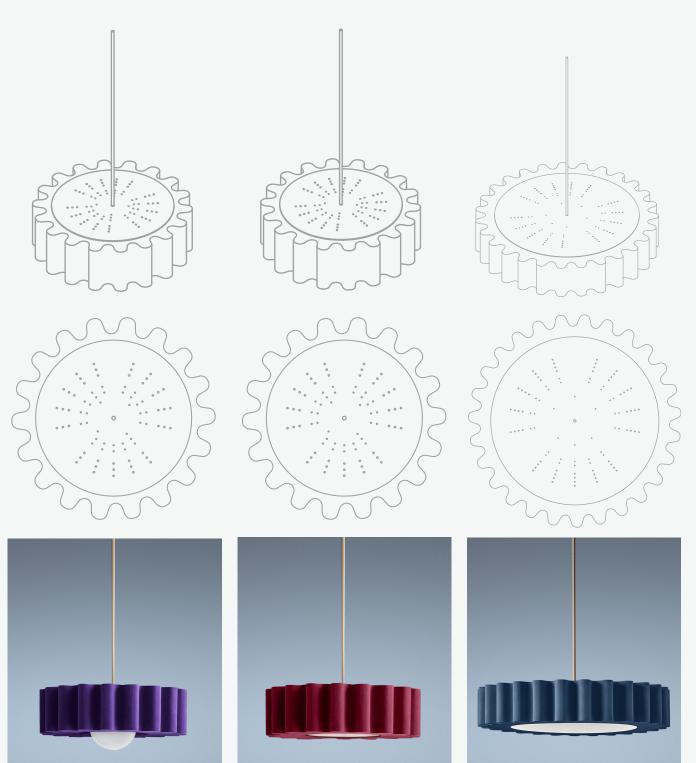

SMALL OPERA PENDANT Suspension Weight: < 1kg Input Voltage: 240v

Suspension Canopy Colour: Champagne Cord Colour: Light Grey

Dimmable: Yes

Globe Replacement: G125 LED Filament Bulb, 8W Globe Lifespan: 25,000 hours

Luminous Flux: 820lm

CRI: >90

Box dimensions: 310x310x310mm

600MM OPERA PENDANT (BULB) Suspension Weight: < 5kg Input Voltage: 240v Suspension Canopy Colour: Champagne

Cord Colour: Light Grey Dimmable: Yes

Downloadable information

600MM OPERA PENDANT

(LED)
Suspension Weight: < 5kg
Input Voltage: 240v
Suspension Canopy Colour:
Champagne
Cord Colour: Light Grey
Dimmable: Yes
Colour temperature:

3000k / 4000k Luminous Flux: 820lm

CRI: >80

Downloadable information

950MM OPERA PENDANT (LED ONLY)

Suspension Weight: < 10kg Input Voltage: 240v Suspension Canopy Colour: Champagne

Cord Colour: Light Grey
Dimmable: Yes
Colour temperature:
3000k / 4000k Luminous

Flux: 4680lm CRI: >80

The Opera Chandelier's comfortable silhouette recalls sturdy art deco proportions, creating focus whether slung low over a table or reading nook or higher to create a central focus in a space.

600MM OPERA CHANDELIER
Suspension Weight: < 5kg
Input Voltage: 240v
Suspension Canopy Colour:
Champagne
Cord Colour: Light Grey
Dimmable: Yes
Colour temperature:
3000k / 4000k
Luminous Flux: 820lm
CRI: >80
Downloadable information

950MM OPERA CHANDELIER
Suspension Weight: < 10kg
Input Voltage: 240v
Suspension Canopy Colour:
Champagne
Cord Colour: Light Grey
Dimmable: Yes
Colour temperature:
3000k / 4000k
Luminous Flux: 4680lm
CRI: >80
Downloadable information