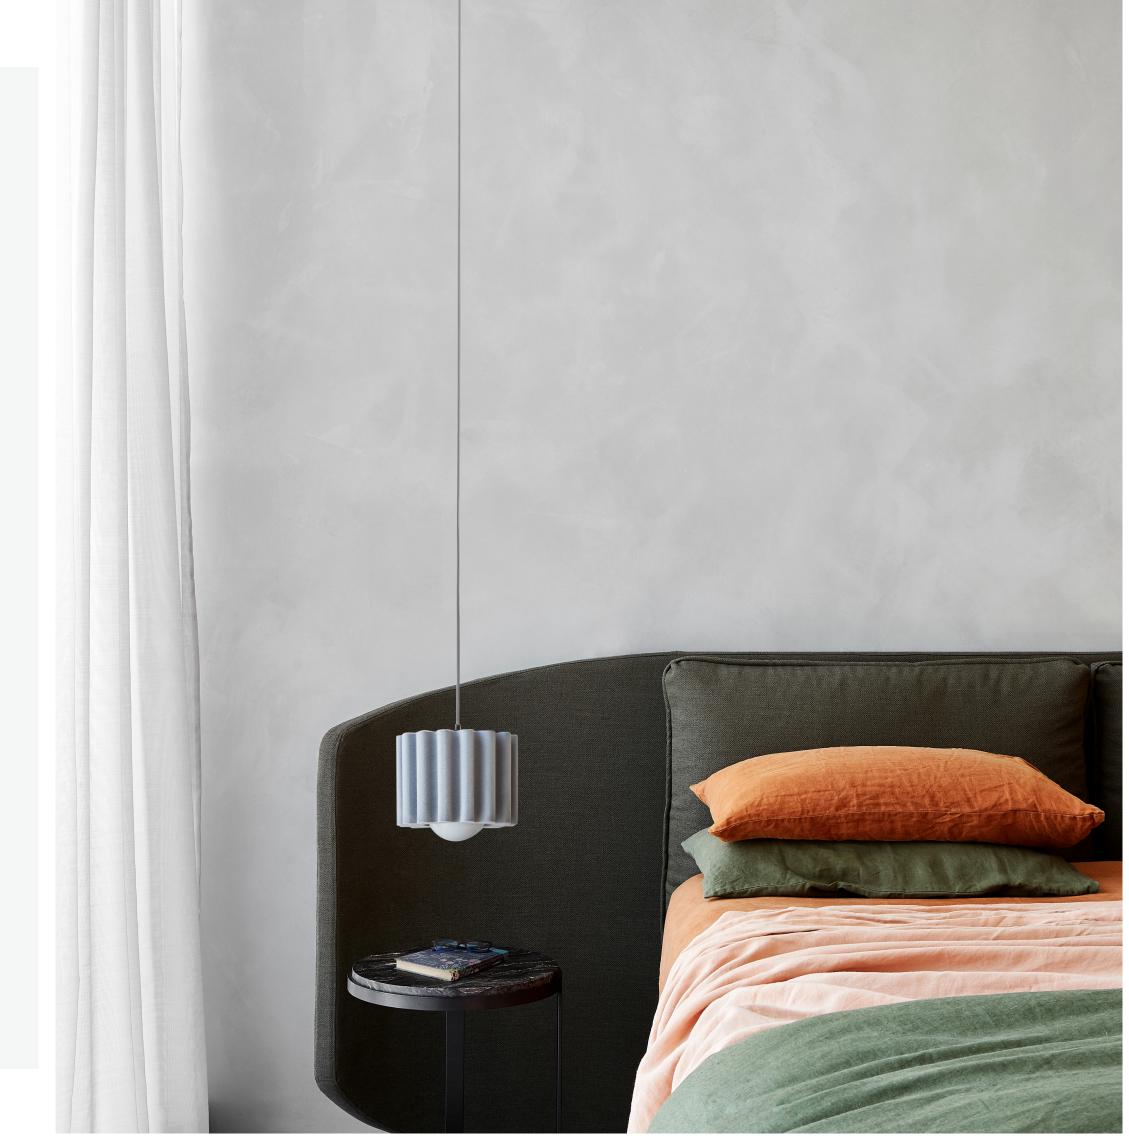

# Creating acoustically calm spaces

Acustico Lighting absorbs and diffuses up to 30% of sound, according to independent testing.

Our Opera Pendants are designed with curves that diffuse sound, while the surface itself has absorbent properties due to its softness and open cell structure.

Sound is absorbed by the surface, limiting the amount bouncing back into the space.

Undulating curves are designed to absorb and diffuse sound. The soft, velvety surface is uniquely textured, becoming a cosy addition to a space, whether a bustling cafe, office, or tranquil residence.