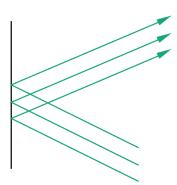

**Untreated hard surface** 

Sound bounces directly into the space, creating reverberation.

Undulating, dimensional surface

Sound is scattered by the uneven surface, diffusing into the space.

Sound absorbent surface

Sound is absorbed by the surface, limiting the amount bouncing back into the space.

Undulating curves are designed to absorb and diffuse sound. The soft, velvety surface is uniquely textured, becoming a cosy addition to a space, whether a bustling cafe, office, or tranquil residence.