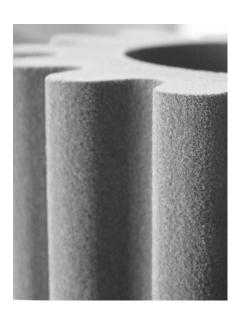

# Creating acoustically calm spaces

Acustico Lighting absorbs and diffuses up to 30% of sound, according to independent testing.

Our Opera Pendants are designed with curves that diffuse sound, while the surface itself has absorbent properties due to its softness and open cell structure.

Sound is absorbed by the surface, limiting the amount bouncing back into the space.

Undulating curves are designed to absorb and diffuse sound. The soft, velvety surface is uniquely textured, becoming a cosy addition to a space, whether a bustling cafe, office, or tranquil residence.