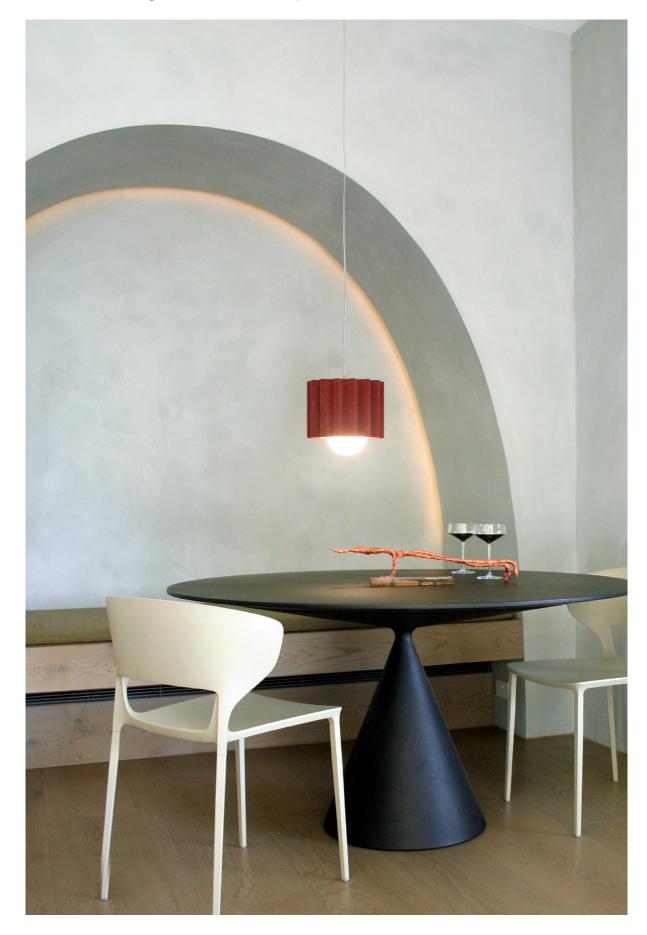

# Creating acoustically calm spaces

Acustico Lighting absorbs and diffuses up to 30% of sound, according to independent testing.

Our Opera Pendants are designed with curves that diffuse sound, while the surface itself has absorbent properties due to its softness and open cell structure.

Sound is absorbed by the surface, limiting the amount bouncing back into the space.

Undulating curves are designed to absorb and diffuse sound. The soft, velvety surface is uniquely textured, becoming a cosy addition to a space, whether a bustling cafe, office, or tranquil residence.

SMALL OPERA PENDANT Suspension Weight: < 1kg Input Voltage: 240v

Suspension Canopy Colour: Champagne Cord Colour: Light Grey

Dimmable: Yes

Globe Replacement: G125 LED Filament Bulb, 8W Globe Lifespan: 25,000 hours